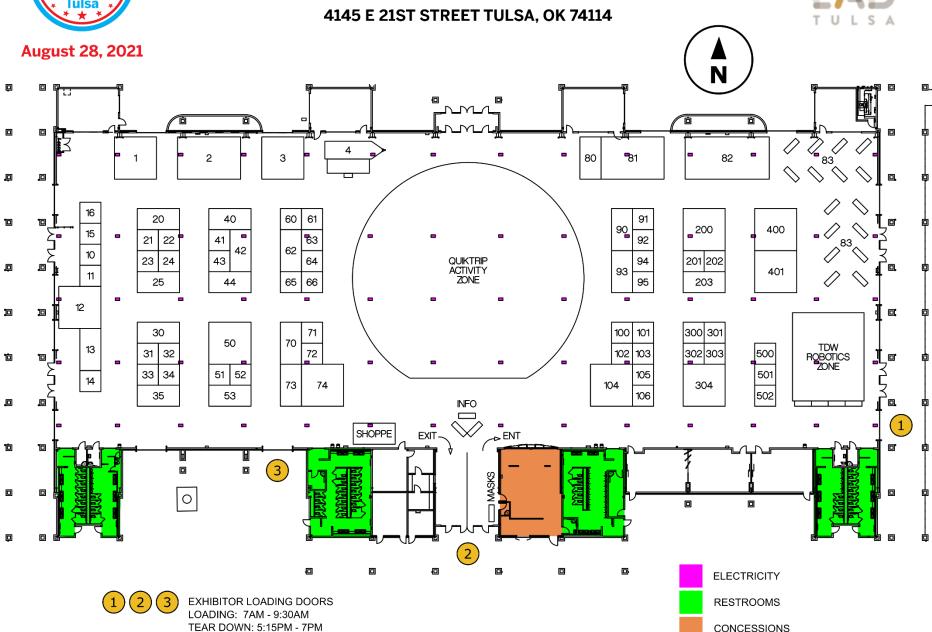

## **EXCHANGE CENTER EXHIBITOR MAP**

| Booth Number | Exhibit Title                            | Booth Number | Exhibit Title                                                 | Booth Number | Exhibit Title                                       |
|--------------|------------------------------------------|--------------|---------------------------------------------------------------|--------------|-----------------------------------------------------|
| 1            | Tulsa Amateur Radio Club                 | 50           | Solder a PCB with WorkChops                                   | 100          | KYYA Chocolate - Retail Chocolate                   |
| 2            | Tulsa Tech Outreach Trailer              | 51           | Luka Soap Co.                                                 | 101          | The Project Bar                                     |
| 3            | Tulsa Glue Dobbers                       | 52           | Dingoz Designz                                                | 102          | AAON                                                |
| 4            | Fab Lab Tulsa                            | 53           | L A Custom Cuffs                                              | 103          | Code Ninjas Tulsa Robotics and Coding               |
| 10           | YomiCandleCo.                            | 60           | Tulsa Rocketry                                                | 104          | Muscogee Nation Department of<br>Health             |
| 11           | CircularKnitic Parametric                | 61           | Mythic Press Live Print T-Shirts                              | 105          | Tulsa Library Maker Space                           |
| 12           | Cuttin' Up With Cathy                    | 62           | Tiny Things by YOU!                                           | 106          | TU - VR Nursing Training                            |
| 13           | Hot Toast Music Co                       | 63           | Specialty Materials                                           | 200          | Build a Barge                                       |
| 14           | Greenheck Group                          | 64           | Prairie Letter Shop                                           | 201          | Flying Rabbit Studios                               |
| 15           | Oklahoma Home and Community<br>Education | 65           | Raw Creations                                                 | 202          | Tulsa Community College                             |
| 16           | Waskalabs                                | 66           | Princesses with Powertools: Learn to<br>Hand Drill            | 203          | IEEE Tulsa Section                                  |
| 20           | American Outdoor Solutions               | 70           | Sasuke Leone                                                  | 300          | The Velveteen Otter                                 |
| 21           | Roosters Art and Woodworks               | 71           | T.D. Williamson                                               | 301          | Lego Great Ball Contraption (GBC)                   |
| 22           | Eades Beads                              | 72           | Once Upon a Workbench                                         | 302          | MODFY                                               |
| 23           | Depolo Designs Tumblers and Gifts        | 73           | North Eastern Wood Turners Association (NEOWTA)               | 303          | FTC Team Quantum 16505                              |
| 24           | DIY Book Scanning                        | 74           | AHHA Tulsa- THE STUDIO                                        | 304          | STEAM Post 26                                       |
| 25           | Dope Tulsa quilters                      | 80           | The League                                                    | 400          | Tulsa Rock and Mineral Society                      |
| 30           | Society for Creative Anachronism         | 81           | 501st Legion / Rebel Legion / Mando<br>Mercs / Droid Builders | 401          | The Midnight OStrich Runners<br>FTC#11354           |
| 31           | Atia Creations LLC                       | 82           | Combat Robots of Oklahoma                                     | 500          | FRC Robot team 4523 MCROBO                          |
| 32           | Doctor Who Tardis Free Selfie Booth      | 83           | CROK Competiton Pits                                          | 501          | FIRST Robotics Team 31 Prime Movers  JHS            |
| 33           | Courtney's Usborne Books and More        | 90           | Tensile Bubbles with Girl Scouts of<br>Eastern Oklahoma       | 502          | Team 1209 The RoboHornets: Meet<br>Wilson the Robot |
| 34           | Lacemakers Guild of Oklahoma             | 91           | Midnight 3d Services                                          |              |                                                     |
| 35           | 3D Topographic Map Art                   | 92           | 3 Bulls UPcycling                                             |              |                                                     |
| 40           | Spartan College of Aeronautics           | 93           | Prolmage 3D                                                   |              |                                                     |
|              |                                          |              | T                                                             | 1            |                                                     |

Ashmore Industries 3d Printing

Homemade Tools and Toys

94

95

Rosy Embroidery

New West Leather and Creations

Janae Javan
Stemcell Science Shop

41

42

43

44